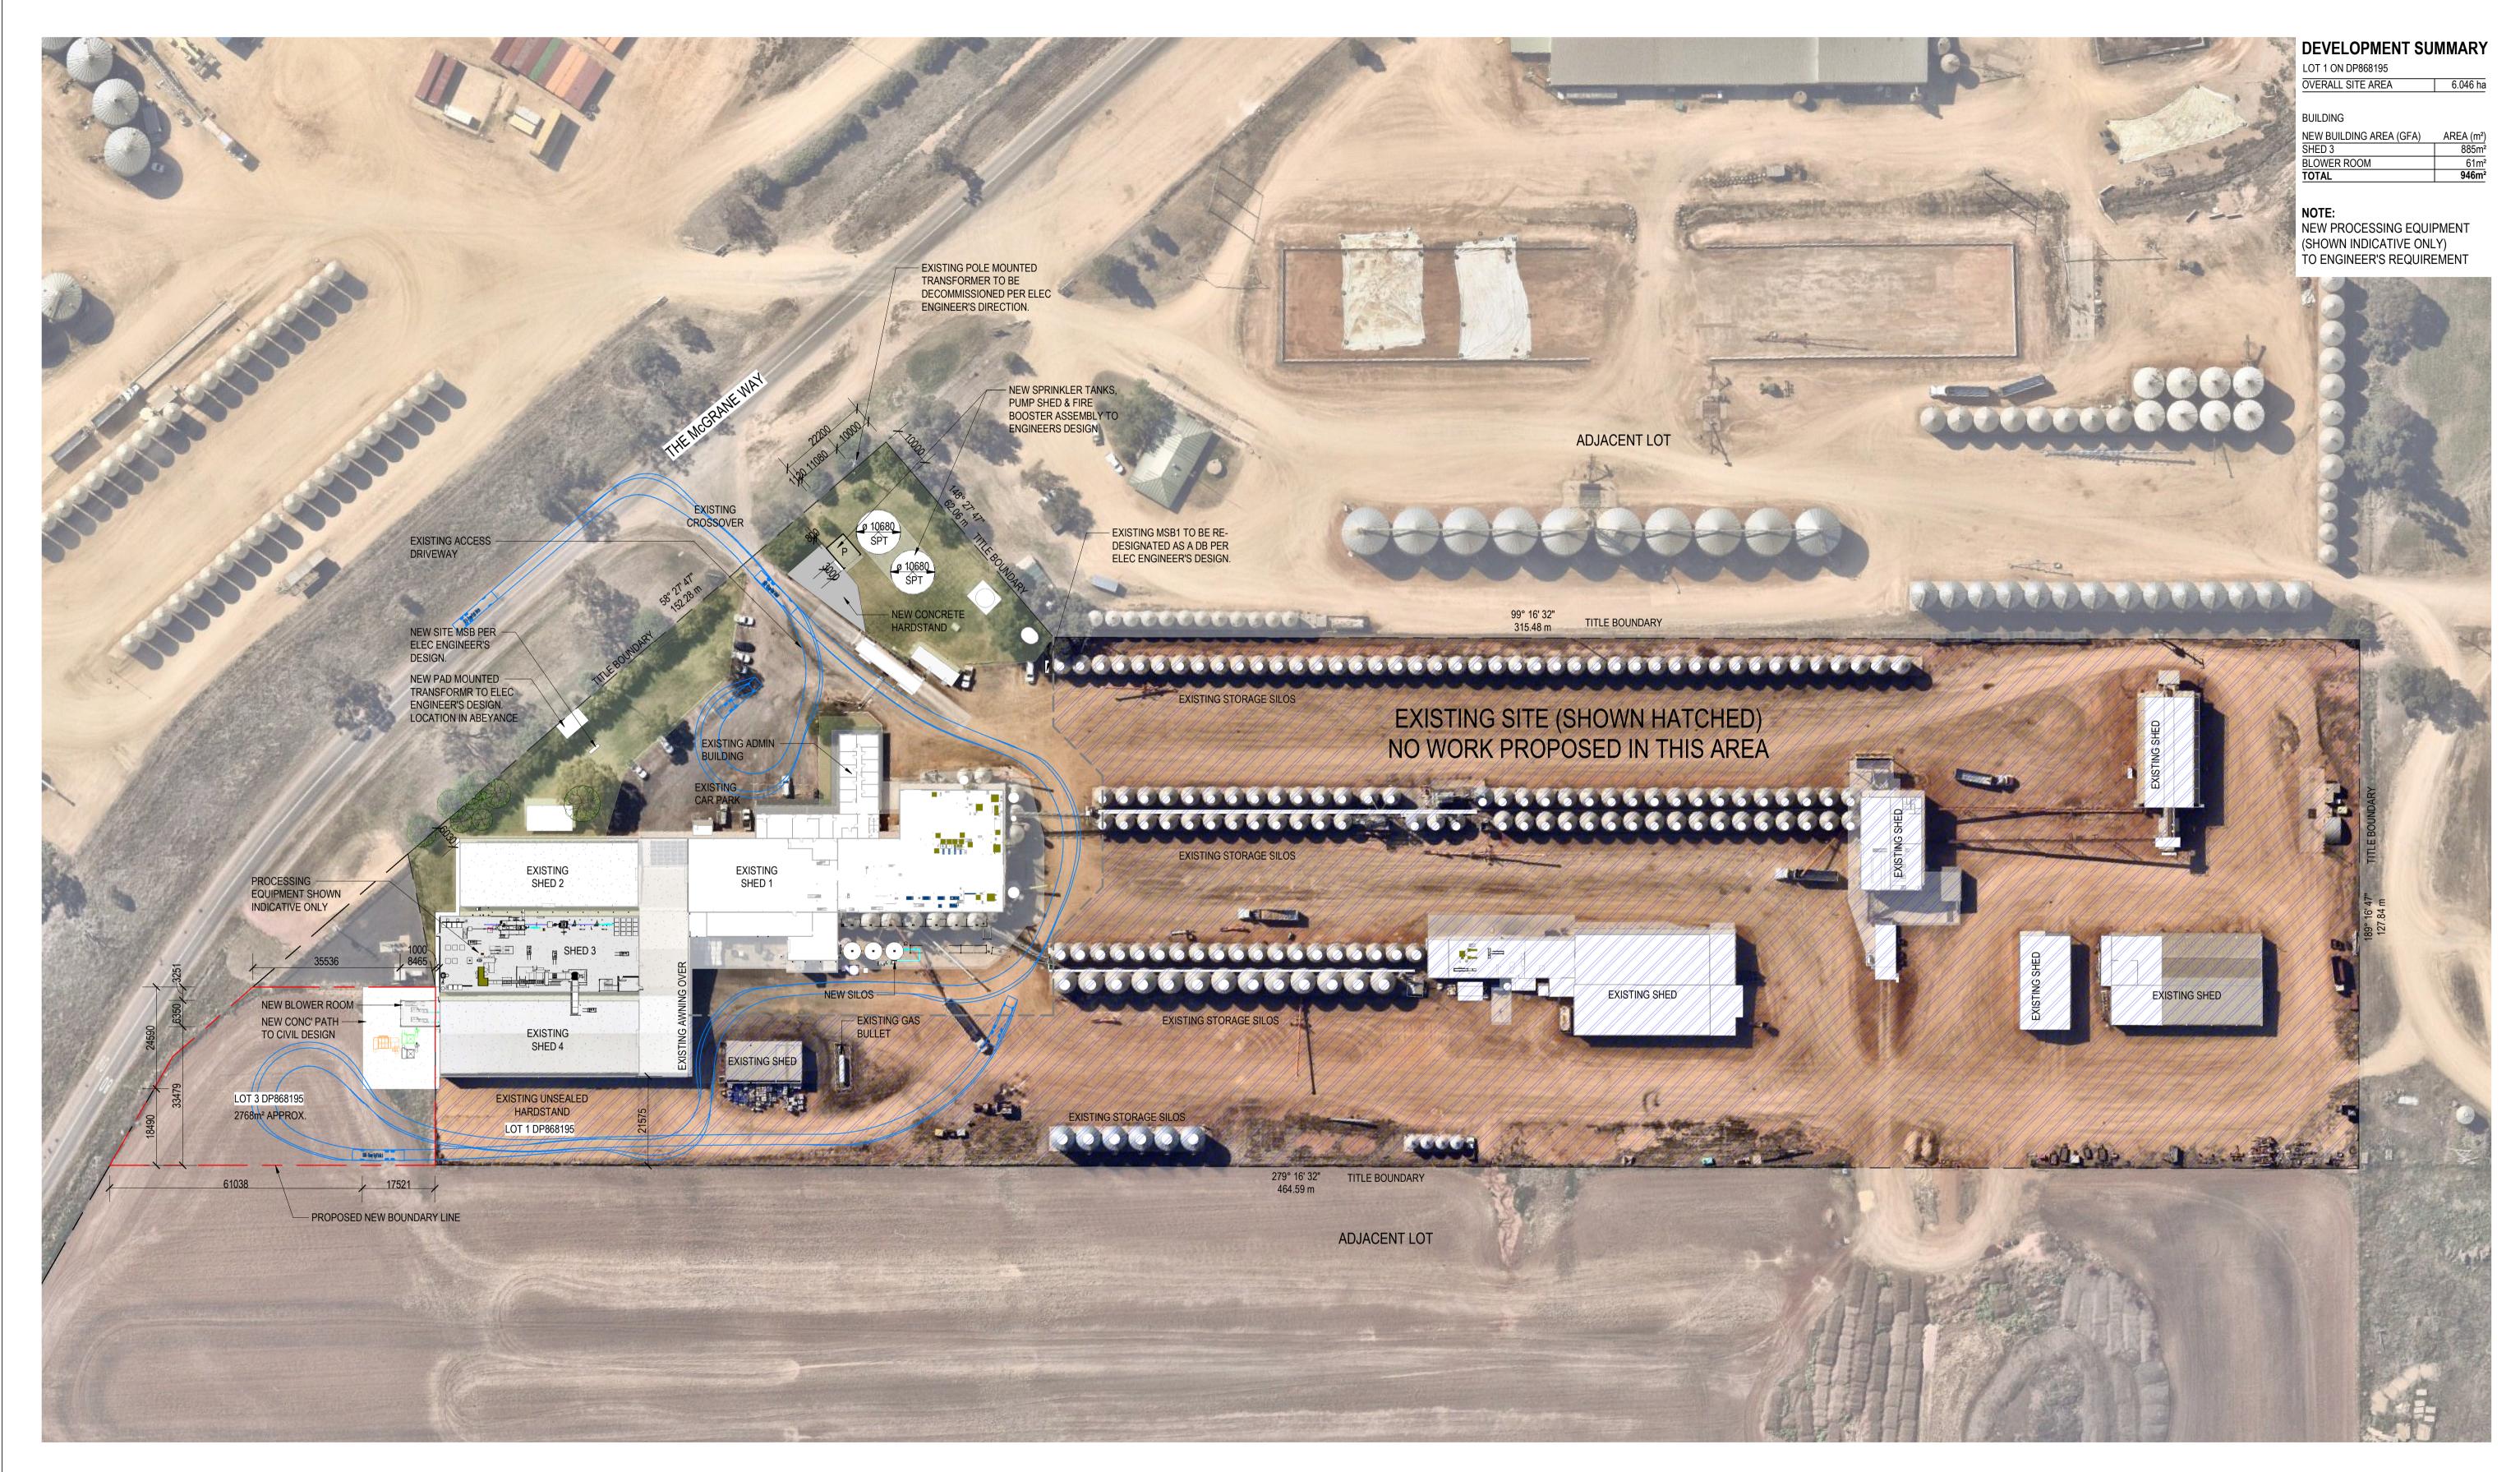

## SHEET NAME OVERALL SITE PLAN GENTECH NARROMINE 323 THE McGRANE WAY, NARROMINE NSW

## DRAFT DA ISSUE

ISSUE

Ν

DO NOT RESCALE THIS DRAWING. IF FURTHER INFORMATION IS REQUIRED PLEASE CONTACT THE AUTHOR

DA-01-00